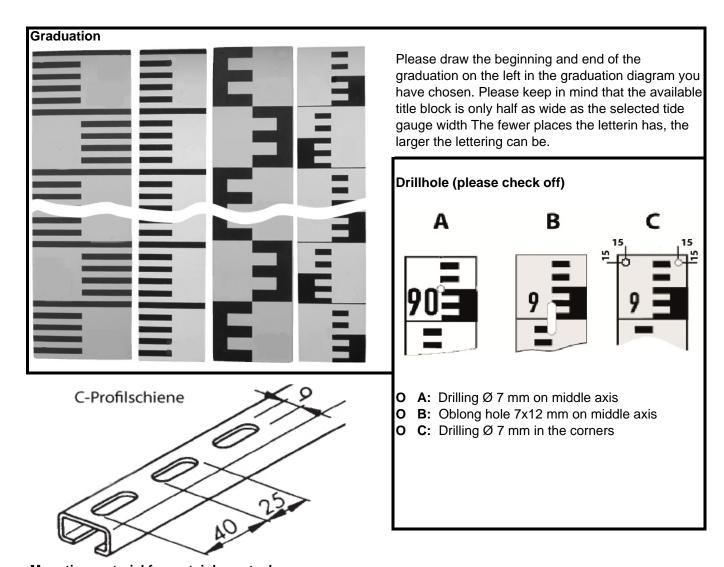

| possible Graduations (please check off) |               |             |            |  |
|-----------------------------------------|---------------|-------------|------------|--|
| 17,0                                    | <b>=</b> 1,70 | 170         | 9 =        |  |
| 16,0                                    | 1,60          | 160         | 8          |  |
| 15,0                                    | 1,50          | 150         | 7 =        |  |
| 14,0                                    | 1,40          | 140         | <b>E</b> 6 |  |
| === 13,0<br>A                           | <b>=</b> 1,30 | 130         | 5 <b>=</b> |  |
| Width of tide gau                       | ige (please d | check off): | O 10 cm    |  |

- O Graduation A: 1-cm-graduation changing O Graduation B: 1-cm-graduation left
- O Graduation C: 2-cm-E-graduation O Graduation D: 1-cm-E-graduation

Total length of tide gauge

cm

Length of sections (max. 150 cm)

O 12 cm

O 15 cm

Start of graduation (below):

End of Graduation (above):

only for inclined tide gauges:

Gradient of embankment (f. e. 1:3):